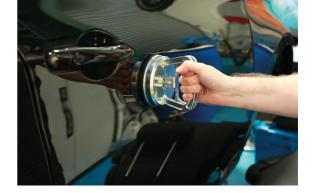

## **Dent Puller/Suction Cup - Aluminium**

Lifting capacity 50kg. Ideal as a small dent puller. Can also be used to carry glass or heavy sheets metals. Manufactured from aluminium alloy.

## **Additional Information**

- Lifting capacity 50kg, diameter 120mm.
- Ideal as a small dent puller.
- · Can also be used to carry glass or heavy sheet metal.
- · Manufactured from lightweight aluminium.