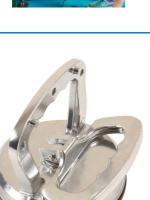

## **Dent Puller/Suction Cup - Aluminium**

Lifting capacity 50kg. Ideal as a small dent puller. Can also be used to carry glass or heavy sheets metals. Manufactured from aluminium alloy.

## **Additional Information**

- Lifting capacity 50kg, diameter 120mm.
- Ideal as a small dent puller.
- · Can also be used to carry glass or heavy sheet metal.
- · Manufactured from lightweight aluminium.